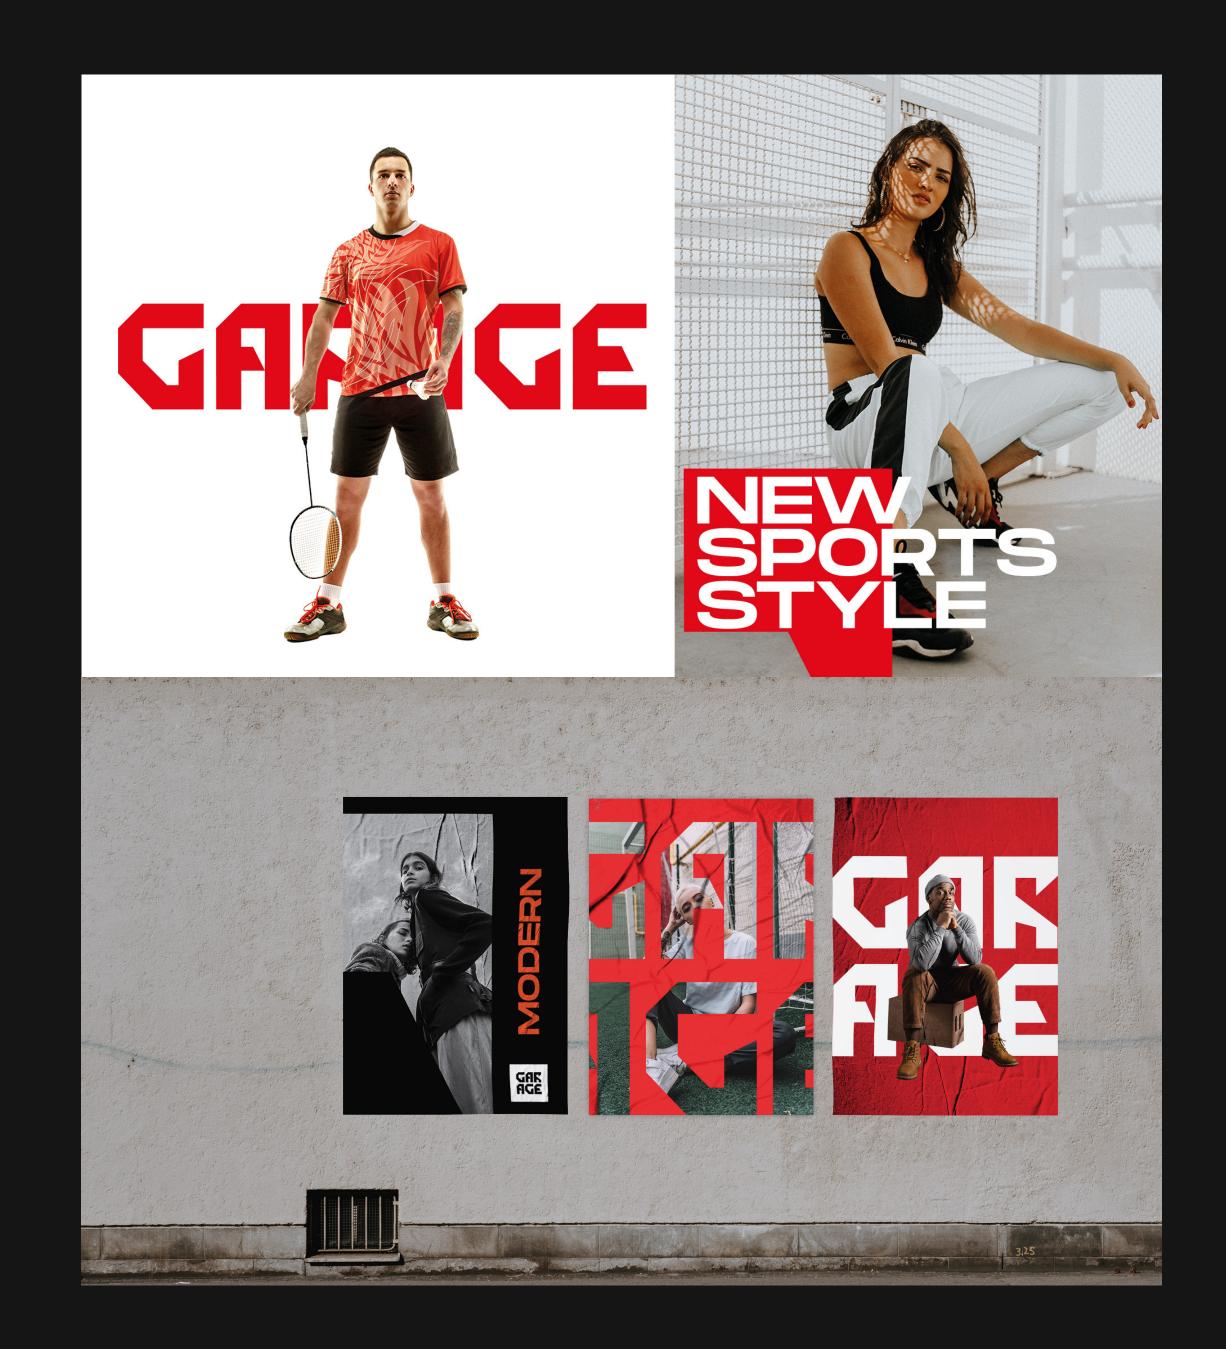

shing house and printing company. The logo concept is centered around reading, with a focus on the eye aiding in reading.

**Iconography:** The logo features an abstract representation of an eye, symbolizing vision and insight, crucial elements in reading and publishing.

**Color Scheme:** The color palette chosen for the logo may include warm and inviting colors such as deep blue for stability and trust, or warm brown for sophistication and reliability. These colors evoke a sense of trustworthiness and professionalism.

**Typography:** The font used for the brand name should be clear, legible, and modern, reflecting the company's commitment to quality and innovation in publishing and printing. Sans-serif fonts with clean lines can enhance readability and convey a contemporary aesthetic.