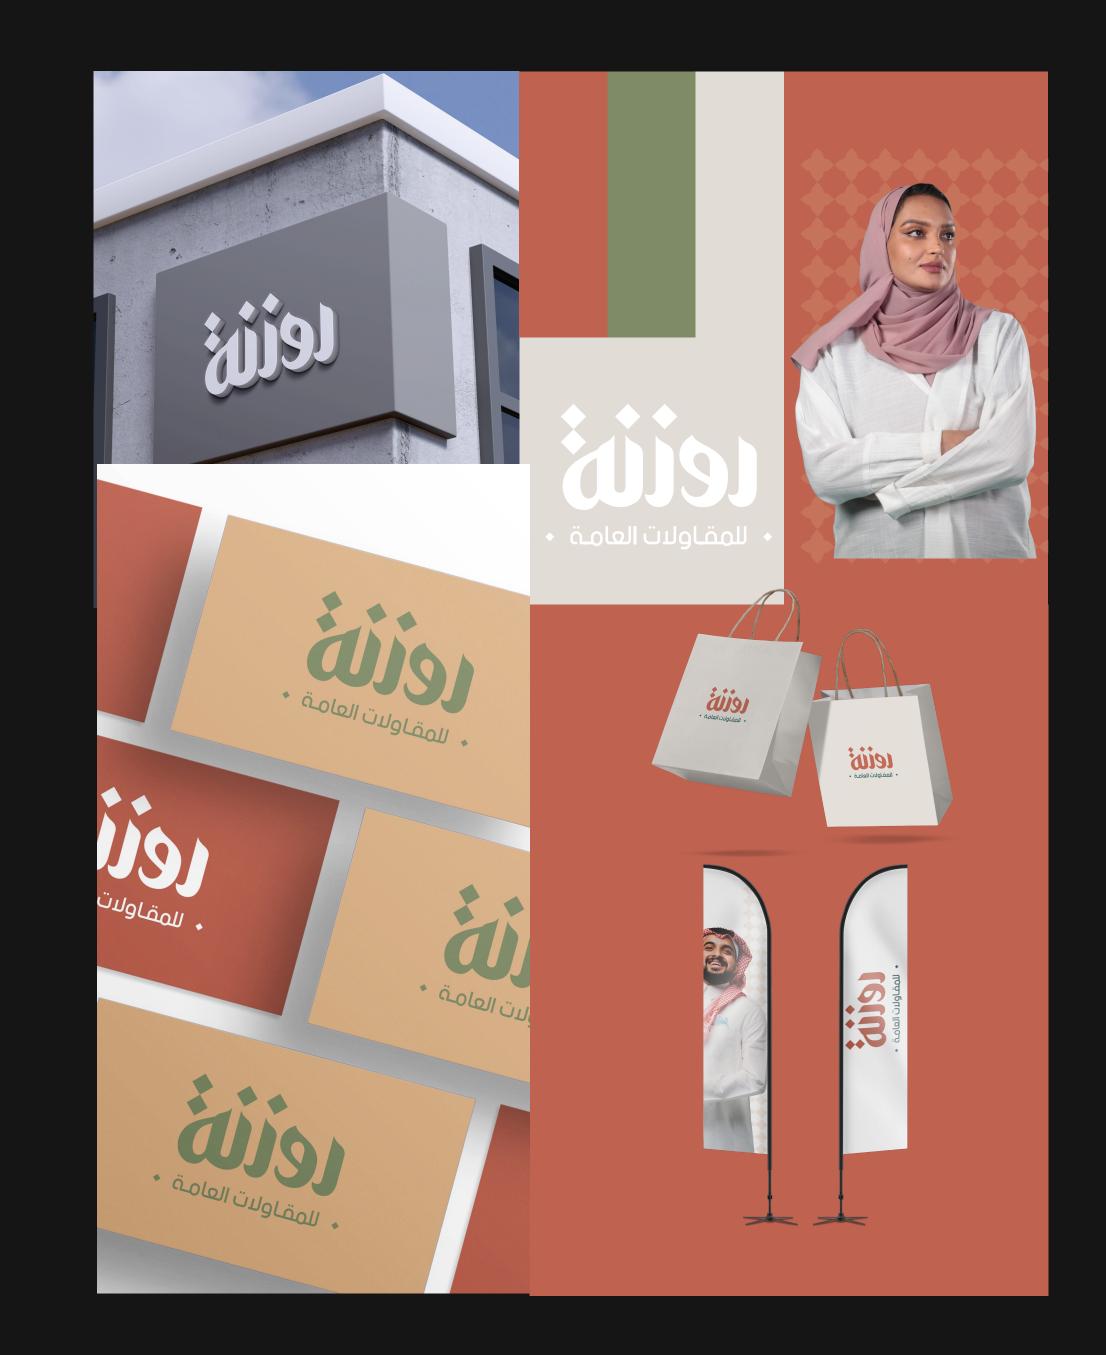

## **ROZANA**

"Rozana" is a logo design for a real estate company in Saudi Arabia. The icon depicts a distinctive pattern commonly found on walls of buildings in Saudi Arabia, representing Arab identity and heritage.

**Iconography:** The icon is inspired by the renowned geometric patterns adorning walls in Saudi Arabian architecture. These patterns symbolize the rich cultural heritage and architectural identity of the region.

Color Scheme: The color palette chosen for the logo may incorporate earthy topes such as being sand or terracetta, reflecting the patural bues often.

tones such as beige, sand, or terracotta, reflecting the natural hues often seen in Saudi Arabian landscapes and architecture. These colors evoke a sense of warmth, tradition, and connection to the environment.

**Typography:** The font used for the company name should balance modernity with a touch of elegance, conveying professionalism and reliability. Sans-serif fonts are often preferred for their clean and contemporary appearance, complementing the intricate details of the icon.

**Simplicity and Sophistication:** The design aims for simplicity to ensure easy recognition and scalability across various mediums, while also exuding sophistication and cultural authenticity.