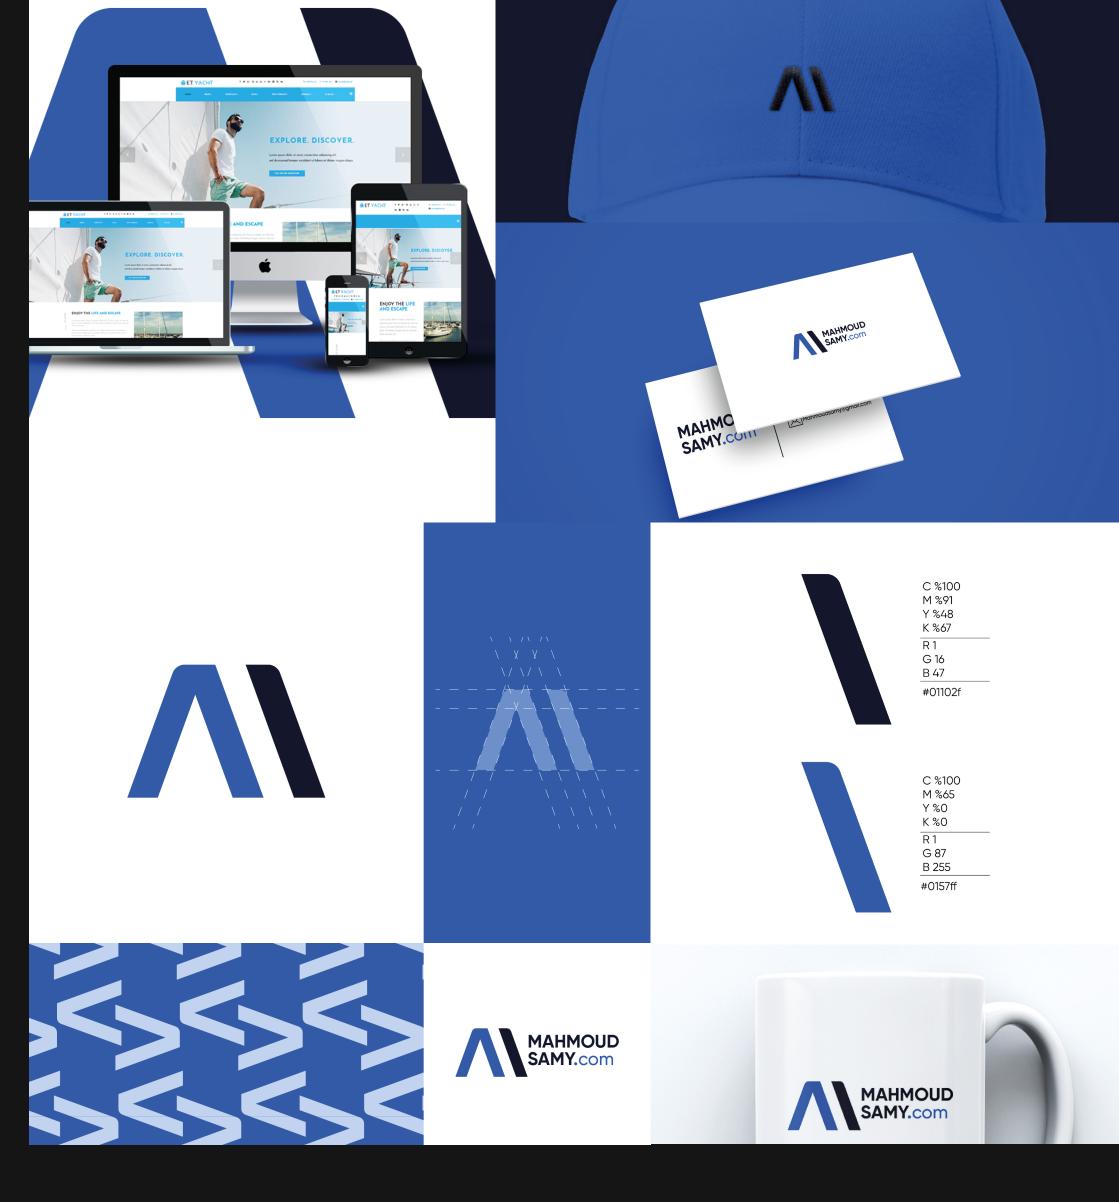

## 02

BRANDING

## MAHMOUD SAMY

**Initials Incorporation**: You can use his initials "MS" creatively within the logo design. This can signify his personal identity while also subtly hinting at his profession.

**Symbolism of Web Development:** Integrate elements that represent web development. This could include abstract shapes resembling coding brackets, circuitry patterns, or stylized versions of commonly used symbols in coding like <> or {}.

**Color Scheme:** Choose colors commonly associated with technology and the web, such as shades of blue, green, or grey. These colors convey professionalism and modernity.

**Typography:** Select a font that balances professionalism with creativity. Sans-serif fonts are often preferred for tech-related logos due to their modern and clean appearance.